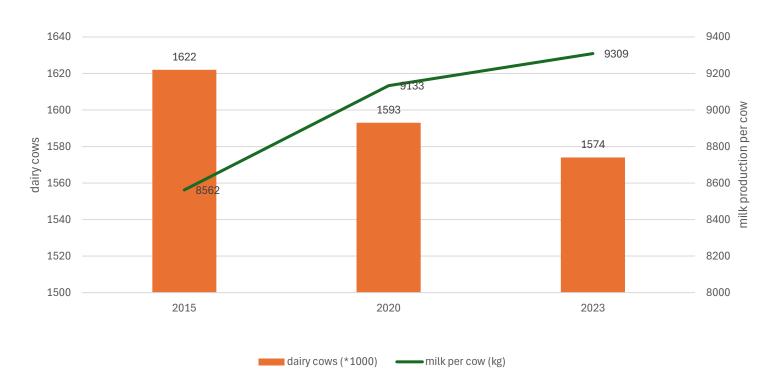

### Dairy production in the Netherlands - stable

#### Dairy production the Netherlands