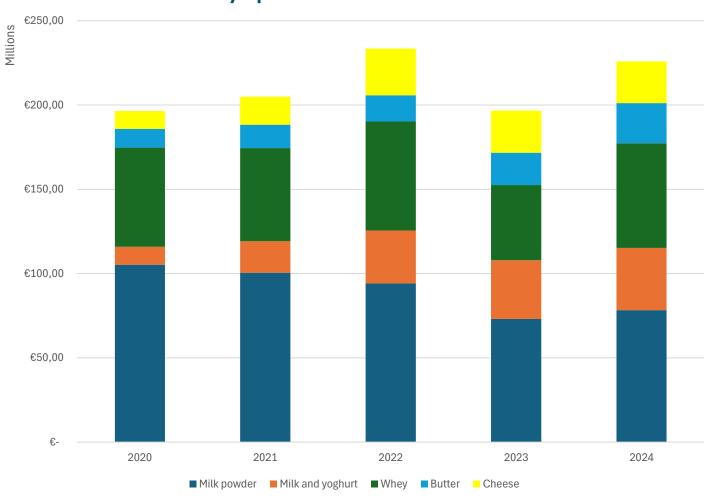

# Dairy sector in the Netherlands

Karel van Bommel Agricultural Counsellor



# Global picture

Growing and Aging population





# Contributions of dairy





# Global picture

Aging population Climate change





### Dairy production in the Netherlands - stable

#### Dairy production the Netherlands





# Good conditions for dairy production









极佳的饲料生产条件



#### **Dutch diary production**





# Long family tradition of milk production and processing

#### >100 years of experience >百年悠久历史















# Sustainability





#### Destination of Dutch dairy





# Export to China: Infant Formula





# Export to China: other dairy products





Thank you for your attention