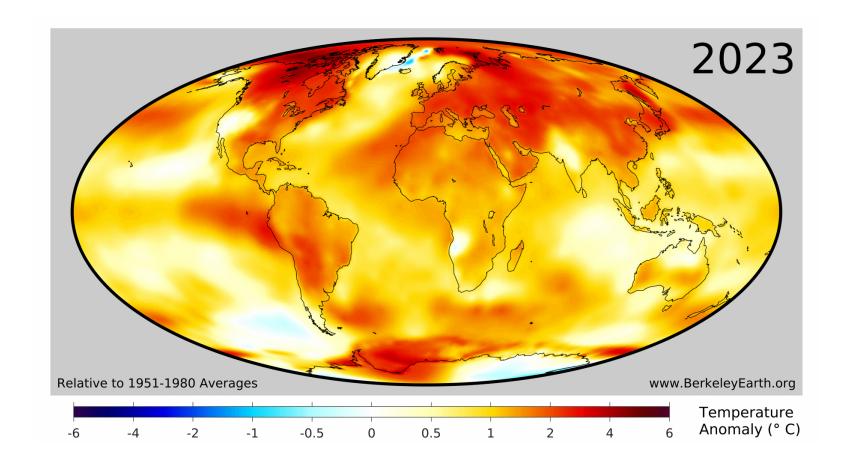

# Dairy sector in the Netherlands

Karel van Bommel Agricultural Counsellor



# Global picture

Growing and Aging population





# Contributions of dairy





# Global picture

Aging population Climate change





### Dairy production in the Netherlands - stable

#### Dairy production the Netherlands





# Good conditions for dairy production









极佳的饲料生产条件



#### **Dutch diary production**





# Long family tradition of milk production and processing

#### >100 years of experience >百年悠久历史















# Sustainability





#### Destination of Dutch dairy





# Export to China: Infant Formula





# Export to China: other dairy products





Thank you for your attention