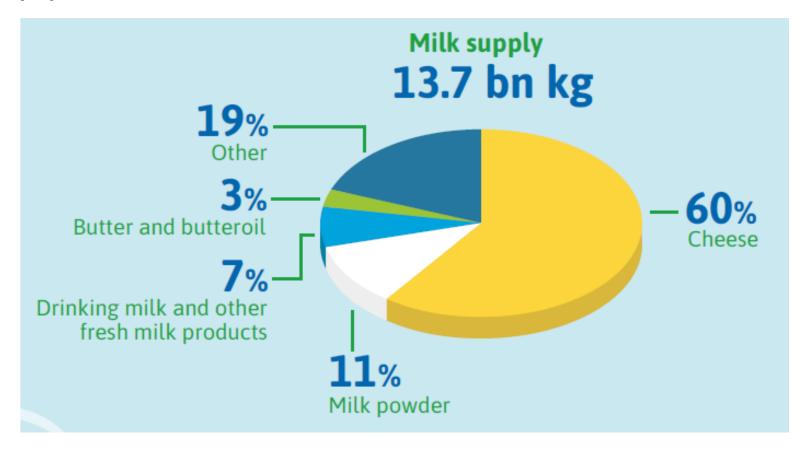

# Dairy sector in the Netherlands

Karel van Bommel Agricultural Counsellor



# Global picture

Growing and Aging population





# Contributions of dairy





# Global picture

Aging population Climate change





### Dairy production in the Netherlands - stable

#### Dairy production the Netherlands





# Good conditions for dairy production









极佳的饲料生产条件



#### **Dutch diary production**





# Long family tradition of milk production and processing

#### >100 years of experience >百年悠久历史















# Sustainability





#### Destination of Dutch dairy





# Export to China: Infant Formula





# Export to China: other dairy products





Thank you for your attention