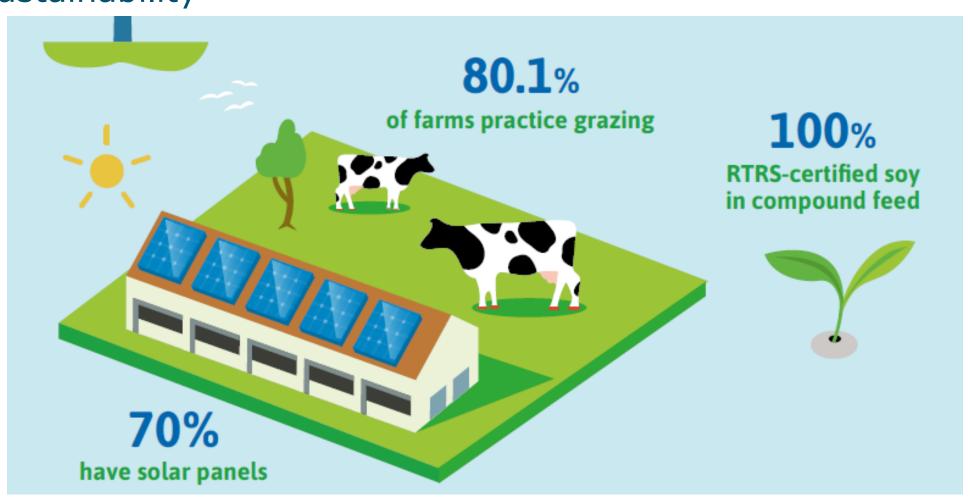

# Dairy sector in the Netherlands

Karel van Bommel Agricultural Counsellor



# Global picture

Growing and Aging population





# Contributions of dairy





# Global picture

Aging population Climate change





### Dairy production in the Netherlands - stable

#### Dairy production the Netherlands





# Good conditions for dairy production









极佳的饲料生产条件



#### **Dutch diary production**





# Long family tradition of milk production and processing

#### >100 years of experience >百年悠久历史















# Sustainability





#### Destination of Dutch dairy





# Export to China: Infant Formula





# Export to China: other dairy products





Thank you for your attention